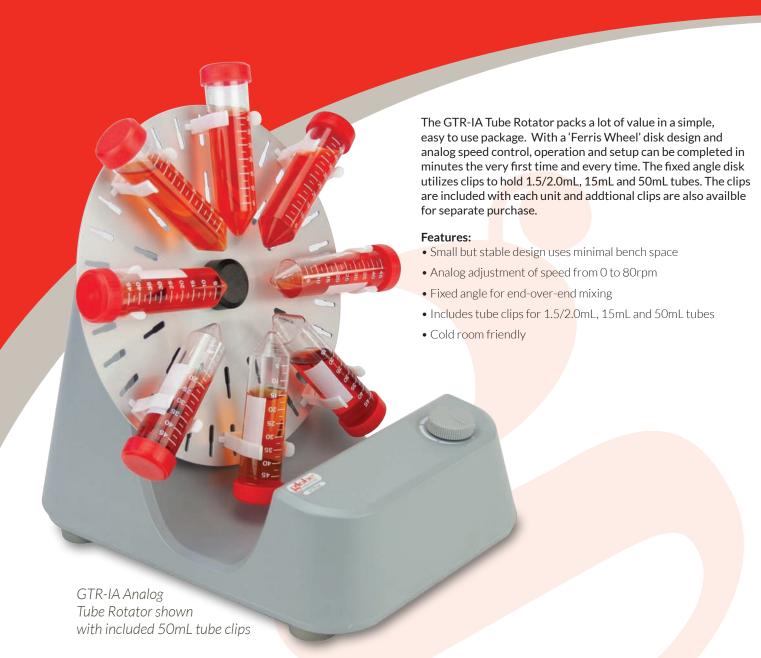

### GTR-IA

# **Analog Tube Rotator**

## **Analog Tube Rotator**

Simple analog dial for easy speed adjustment

| GTR-IA Specifications         |                                                                     |
|-------------------------------|---------------------------------------------------------------------|
| Motor type                    | DC motor                                                            |
| Speed range                   | 0-80rpm                                                             |
| Tube capacity                 | Forty-eight 1.5/2.0mL tubes, sixteen 15mL tubes or eight 50mL tubes |
| Operation mode                | Continuous                                                          |
| Voltage                       | 100-240V, 50/60Hz                                                   |
| Power                         | 20W                                                                 |
| Dimensions [D×W×H]            | 300 × 220 × 310mm / 11.8 × 8.7 × 12.2in                             |
| Operating Temperature         | 5° - 40° C                                                          |
| Permissible Relative Humidity | 80% RH (non-condensing)                                             |
| Protection Class              | IP21                                                                |
| Warranty                      | 2 Years                                                             |

Tube clips are included for 1.5/2.0mL, 15mL and 50mL tubes