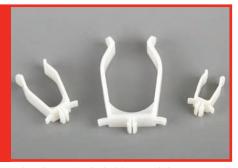

#### **ORDERING INFORMATION**

| ORDERING IN CRISTIAN |                                                                                                                                                                                        |      |
|----------------------|----------------------------------------------------------------------------------------------------------------------------------------------------------------------------------------|------|
| Item#                | Description                                                                                                                                                                            | Unit |
| GTR-IA               | Industrial Tube Rotator, analog, variable speed, fixed angle, 120-240v, 50/60Hz, (Includes:Configurable Disk with Tube Holder Clips, 12 each 1.5/2.0mL, 12 each 15mL and 12 each 50mL) | Each |
| GTR-IA-1.5           | Tube Holder Clips, 12 each, for 1.5mL microcentrifuge tubes                                                                                                                            | Each |
| GTR-IA-15            | Tube Holder Clips, 12 each, for 15mL centrifuge tubes                                                                                                                                  | Each |
| GTR-IA-50            | Tube Holder Clips, 12 each, for 50mL centrifuge tubes                                                                                                                                  | Each |

Tube clips are included for 1.5/2.0mL, 15mL and 50mL tubes